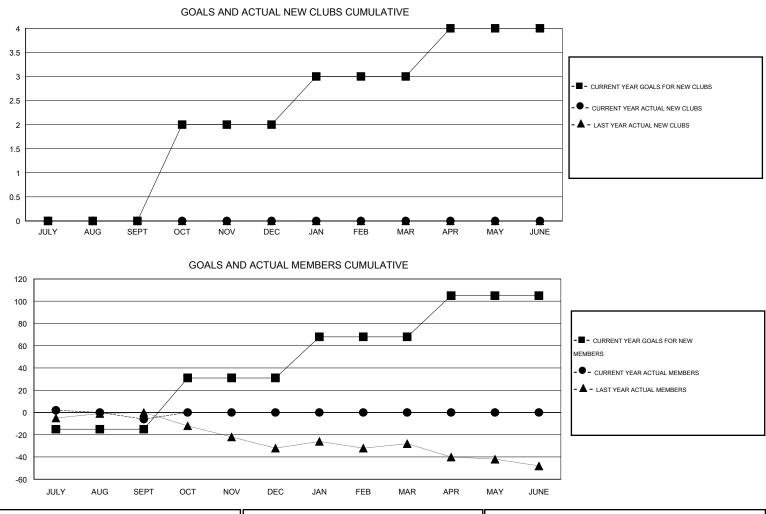

## Kenneth Schwols GMT:

| GMT: Kenneth Schwols        |                  |                  | LOCATIO          | LOCATION COLORADO |                             |                    |                                     |                    | GMT CA 1         |  |
|-----------------------------|------------------|------------------|------------------|-------------------|-----------------------------|--------------------|-------------------------------------|--------------------|------------------|--|
|                             |                  | Clubs            |                  |                   | Members                     |                    |                                     |                    |                  |  |
|                             | RESUI            | TS FOR 2014-2015 | i                |                   | RESULTS FOR 2014-2015       |                    |                                     |                    |                  |  |
| QUARTER                     | NEW CLUB<br>GOAL | NEW CLUBS        | DROPPED<br>CLUBS | NET<br>GAIN/LOSS  | QUARTER                     | NEW MEMBER<br>GOAL | CHARTER AND<br>NEW MEMBERS<br>ADDED | DROPPED<br>MEMBERS | NET<br>GAIN/LOSS |  |
| JULY/AUG/SEPT               | 0                | 0                | 0                | 0                 | JULY/AUG/SEPT               | -15                | 22                                  | 28                 | -6               |  |
| OCT/NOV/DEC                 | 2                | 0                | 0                | 0                 | OCT/NOV/DEC                 | 46                 | 0                                   | 0                  | 0                |  |
| JAN/FEB/MAR<br>APR/MAY/JUNE | 1<br>1           | 0<br>0           | 0<br>0           | 0<br>0            | JAN/FEB/MAR<br>APR/MAY/JUNE | 37<br>37           | 0<br>0                              | 0<br>0             | 0<br>0           |  |